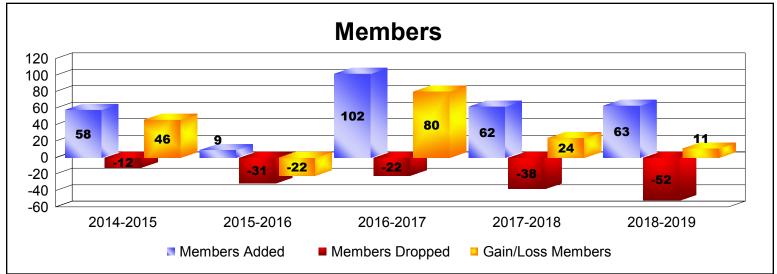

MBR0065 Page 7 of 9 10/3/2019 3:09:51PM

| Year      | New<br>Clubs | Dropped<br>Clubs | Gain/<br>Loss<br>Clubs | New<br>Members | Charter<br>Members | Reinstate<br>Members | Transfer<br>Members | Total<br>Member<br>Added | Total<br>Members<br>Dropped | Gain/<br>Loss<br>Members |
|-----------|--------------|------------------|------------------------|----------------|--------------------|----------------------|---------------------|--------------------------|-----------------------------|--------------------------|
| 2014-2015 | 1            | -1               | 0                      | 23             | 40                 | 0                    | 0                   | 63                       | -55                         | 8                        |
| 2015-2016 | 1            | 0                | 1                      | 23             | 23                 | 0                    | 0                   | 46                       | -23                         | 23                       |
| 2016-2017 | 0            | 0                | 0                      | 34             | 0                  | 0                    | 0                   | 34                       | -29                         | 5                        |
| 2017-2018 | 1            | 0                | 1                      | 32             | 31                 | 6                    | 4                   | 73                       | -35                         | 38                       |
| 2018-2019 | 0            | -1               | -1                     | 35             | 6                  | 3                    | 0                   | 44                       | -71                         | -27                      |
| Average   | 1            | 0                | 0                      | 29             | 20                 | 2                    | 1                   | 52                       | -43                         | 9                        |