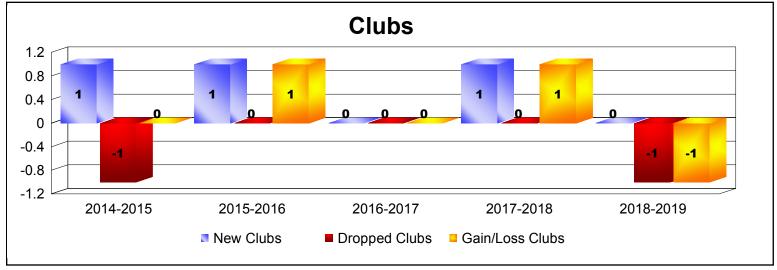

MBR0065 Page 8 of 9 10/3/2019 3:09:51PM

| Year      | New<br>Clubs | Dropped<br>Clubs | Gain/<br>Loss<br>Clubs | New<br>Members | Charter<br>Members | Reinstate<br>Members | Transfer<br>Members | Total<br>Member<br>Added | Total<br>Members<br>Dropped | Gain/<br>Loss<br>Members |
|-----------|--------------|------------------|------------------------|----------------|--------------------|----------------------|---------------------|--------------------------|-----------------------------|--------------------------|
| 2014-2015 | 2            | 0                | 2                      | 26             | 48                 | 2                    | 1                   | 77                       | -13                         | 64                       |
| 2015-2016 | 0            | 0                | 0                      | 15             | 6                  | 6                    | 3                   | 30                       | -64                         | -34                      |
| 2016-2017 | 2            | 0                | 2                      | 38             | 45                 | 2                    | 2                   | 87                       | -25                         | 62                       |
| 2017-2018 | 1            | 0                | 1                      | 75             | 20                 | 0                    | 1                   | 96                       | -38                         | 58                       |
| 2018-2019 | 0            | 0                | 0                      | 14             | 3                  | 9                    | 1                   | 27                       | -16                         | 11                       |
| Average   | 1            | 0                | 1                      | 34             | 24                 | 4                    | 2                   | 63                       | -31                         | 32                       |