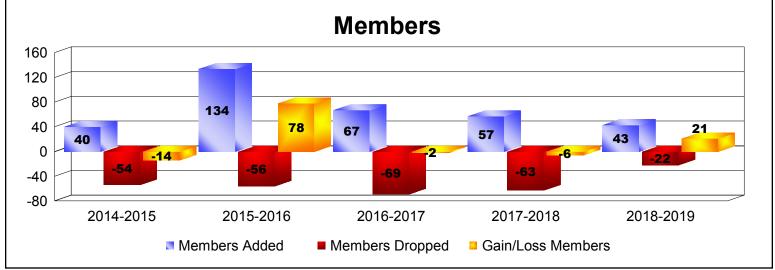

MBR0065 Page 3 of 9 10/3/2019 3:09:51PM

| Year      | New<br>Clubs | Dropped<br>Clubs | Gain/<br>Loss<br>Clubs | New<br>Members | Charter<br>Members | Reinstate<br>Members | Transfer<br>Members | Total<br>Member<br>Added | Total<br>Members<br>Dropped | Gain/<br>Loss<br>Members |
|-----------|--------------|------------------|------------------------|----------------|--------------------|----------------------|---------------------|--------------------------|-----------------------------|--------------------------|
| 2014-2015 | 0            | 0                | 0                      | 40             | 0                  | 0                    | 0                   | 40                       | -54                         | -14                      |
| 2015-2016 | 3            | 0                | 3                      | 40             | 91                 | 3                    | 0                   | 134                      | -56                         | 78                       |
| 2016-2017 | 0            | 0                | 0                      | 64             | 1                  | 1                    | 1                   | 67                       | -69                         | -2                       |
| 2017-2018 | 1            | 0                | 1                      | 28             | 25                 | 3                    | 1                   | 57                       | -63                         | -6                       |
| 2018-2019 | 0            | 0                | 0                      | 36             | 3                  | 3                    | 1                   | 43                       | -22                         | 21                       |
| Average   | 1            | 0                | 1                      | 42             | 24                 | 2                    | 1                   | 68                       | -53                         | 15                       |