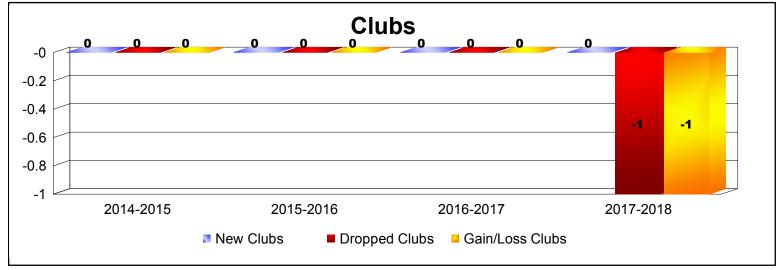

MBR0065 Page 1 of 9 10/3/2019 3:09:51PM

| Year      | New<br>Clubs | Dropped<br>Clubs | Gain/<br>Loss<br>Clubs | New<br>Members | Charter<br>Members | Reinstate<br>Members | Transfer<br>Members | Total<br>Member<br>Added | Total<br>Members<br>Dropped | Gain/<br>Loss<br>Members |
|-----------|--------------|------------------|------------------------|----------------|--------------------|----------------------|---------------------|--------------------------|-----------------------------|--------------------------|
| 2014-2015 | 0            | 0                | 0                      | 9              | 0                  | 1                    | 0                   | 10                       | -8                          | 2                        |
| 2015-2016 | 0            | 0                | 0                      | 0              | 0                  | 0                    | 0                   | 0                        | 0                           | 0                        |
| 2016-2017 | 0            | 0                | 0                      | 5              | 0                  | 0                    | 0                   | 5                        | -5                          | 0                        |
| 2017-2018 | 0            | -1               | -1                     | 0              | 0                  | 0                    | 0                   | 0                        | -16                         | -16                      |
| Average   | 0            | 0                | 0                      | 4              | 0                  | 0                    | 0                   | 4                        | -7                          | -4                       |