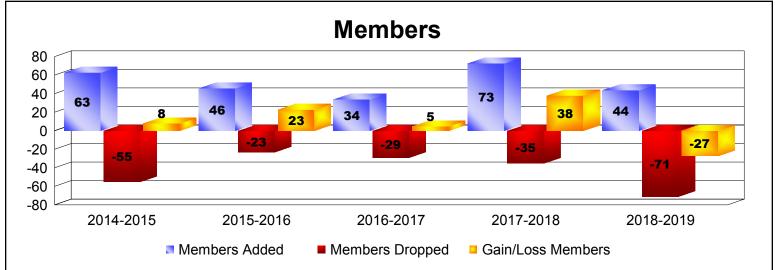

MBR0065 Page 8 of 9 10/3/2019 3:09:51PM

| Year      | New<br>Clubs | Dropped<br>Clubs | Gain/<br>Loss<br>Clubs | New<br>Members | Charter<br>Members | Reinstate<br>Members | Transfer<br>Members | Total<br>Member<br>Added | Total<br>Members<br>Dropped | Gain/<br>Loss<br>Members |
|-----------|--------------|------------------|------------------------|----------------|--------------------|----------------------|---------------------|--------------------------|-----------------------------|--------------------------|
| 2014-2015 | 2            | 0                | 2                      | 26             | 48                 | 2                    | 1                   | 77                       | -13                         | 64                       |
| 2015-2016 | 0            | 0                | 0                      | 15             | 6                  | 6                    | 3                   | 30                       | -64                         | -34                      |
| 2016-2017 | 2            | 0                | 2                      | 38             | 45                 | 2                    | 2                   | 87                       | -25                         | 62                       |
| 2017-2018 | 1            | 0                | 1                      | 75             | 20                 | 0                    | 1                   | 96                       | -38                         | 58                       |
| 2018-2019 | 0            | 0                | 0                      | 14             | 3                  | 9                    | 1                   | 27                       | -16                         | 11                       |
| Average   | 1            | 0                | 1                      | 34             | 24                 | 4                    | 2                   | 63                       | -31                         | 32                       |