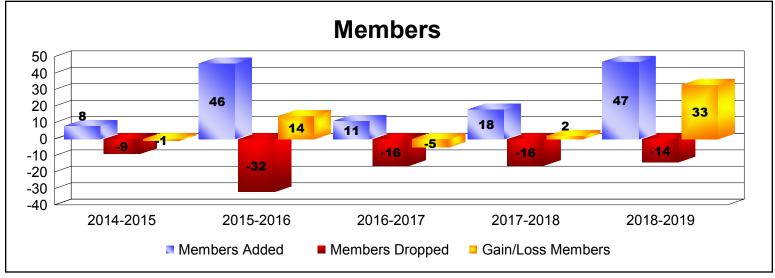

MBR0065 Page 3 of 9 10/3/2019 3:09:51PM

| Year      | New<br>Clubs | Dropped<br>Clubs | Gain/<br>Loss<br>Clubs | New<br>Members | Charter<br>Members | Reinstate<br>Members | Transfer<br>Members | Total<br>Member<br>Added | Total<br>Members<br>Dropped | Gain/<br>Loss<br>Members |
|-----------|--------------|------------------|------------------------|----------------|--------------------|----------------------|---------------------|--------------------------|-----------------------------|--------------------------|
| 2014-2015 | 0            | 0                | 0                      | 40             | 0                  | 0                    | 0                   | 40                       | -54                         | -14                      |
| 2015-2016 | 3            | 0                | 3                      | 40             | 91                 | 3                    | 0                   | 134                      | -56                         | 78                       |
| 2016-2017 | 0            | 0                | 0                      | 64             | 1                  | 1                    | 1                   | 67                       | -69                         | -2                       |
| 2017-2018 | 1            | 0                | 1                      | 28             | 25                 | 3                    | 1                   | 57                       | -63                         | -6                       |
| 2018-2019 | 0            | 0                | 0                      | 36             | 3                  | 3                    | 1                   | 43                       | -22                         | 21                       |
| Average   | 1            | 0                | 1                      | 42             | 24                 | 2                    | 1                   | 68                       | -53                         | 15                       |