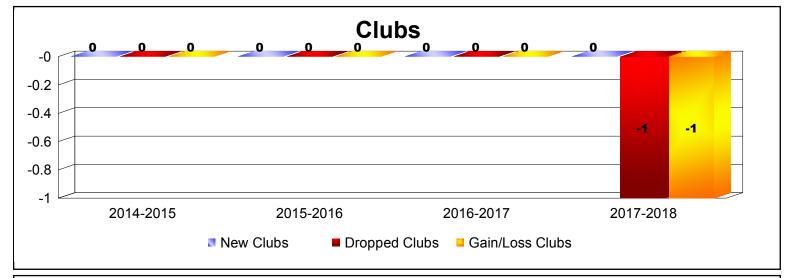

| Year      | New<br>Clubs | Dropped<br>Clubs | Gain/<br>Loss<br>Clubs | New<br>Members | Charter<br>Members | Reinstate<br>Members | Transfer<br>Members | Total<br>Member<br>Added | Total<br>Members<br>Dropped | Gain/<br>Loss<br>Members |
|-----------|--------------|------------------|------------------------|----------------|--------------------|----------------------|---------------------|--------------------------|-----------------------------|--------------------------|
| 2014-2015 | 0            | 0                | 0                      | 2              | 0                  | 0                    | 0                   | 2                        | 0                           | 2                        |
| 2015-2016 | 0            | 0                | 0                      | 0              | 0                  | 0                    | 0                   | 0                        | -6                          | -6                       |
| 2016-2017 | 0            | 0                | 0                      | 0              | 0                  | 0                    | 0                   | 0                        | 0                           | 0                        |
| 2017-2018 | 0            | -1               | -1                     | 0              | 0                  | 0                    | 0                   | 0                        | -15                         | -15                      |
| Average   | 0            | 0                | 0                      | 1              | 0                  | 0                    | 0                   | 1                        | -5                          | -5                       |