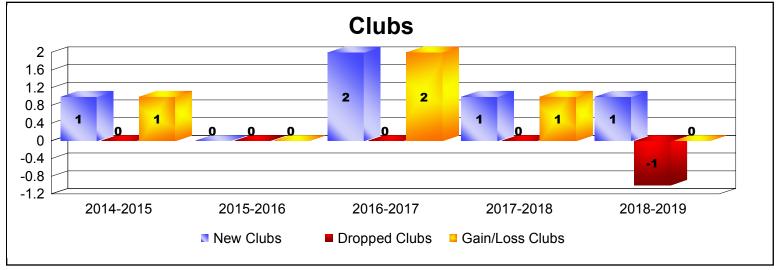

MBR0065 Page 7 of 9 10/3/2019 3:09:51PM

| Year      | New<br>Clubs | Dropped<br>Clubs | Gain/<br>Loss<br>Clubs | New<br>Members | Charter<br>Members | Reinstate<br>Members | Transfer<br>Members | Total<br>Member<br>Added | Total<br>Members<br>Dropped | Gain/<br>Loss<br>Members |
|-----------|--------------|------------------|------------------------|----------------|--------------------|----------------------|---------------------|--------------------------|-----------------------------|--------------------------|
| 2014-2015 | 1            | -1               | 0                      | 23             | 40                 | 0                    | 0                   | 63                       | -55                         | 8                        |
| 2015-2016 | 1            | 0                | 1                      | 23             | 23                 | 0                    | 0                   | 46                       | -23                         | 23                       |
| 2016-2017 | 0            | 0                | 0                      | 34             | 0                  | 0                    | 0                   | 34                       | -29                         | 5                        |
| 2017-2018 | 1            | 0                | 1                      | 32             | 31                 | 6                    | 4                   | 73                       | -35                         | 38                       |
| 2018-2019 | 0            | -1               | -1                     | 35             | 6                  | 3                    | 0                   | 44                       | -71                         | -27                      |
| Average   | 1            | 0                | 0                      | 29             | 20                 | 2                    | 1                   | 52                       | -43                         | 9                        |