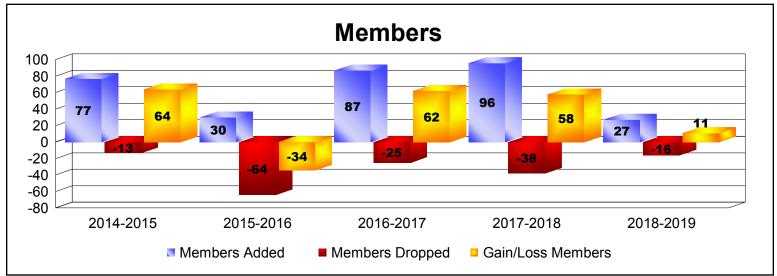

MBR0065 Page 7 of 9 10/3/2019 3:09:51PM

| Year      | New<br>Clubs | Dropped<br>Clubs | Gain/<br>Loss<br>Clubs | New<br>Members | Charter<br>Members | Reinstate<br>Members | Transfer<br>Members | Total<br>Member<br>Added | Total<br>Members<br>Dropped | Gain/<br>Loss<br>Members |
|-----------|--------------|------------------|------------------------|----------------|--------------------|----------------------|---------------------|--------------------------|-----------------------------|--------------------------|
| 2014-2015 | 1            | -1               | 0                      | 23             | 40                 | 0                    | 0                   | 63                       | -55                         | 8                        |
| 2015-2016 | 1            | 0                | 1                      | 23             | 23                 | 0                    | 0                   | 46                       | -23                         | 23                       |
| 2016-2017 | 0            | 0                | 0                      | 34             | 0                  | 0                    | 0                   | 34                       | -29                         | 5                        |
| 2017-2018 | 1            | 0                | 1                      | 32             | 31                 | 6                    | 4                   | 73                       | -35                         | 38                       |
| 2018-2019 | 0            | -1               | -1                     | 35             | 6                  | 3                    | 0                   | 44                       | -71                         | -27                      |
| Average   | 1            | 0                | 0                      | 29             | 20                 | 2                    | 1                   | 52                       | -43                         | 9                        |