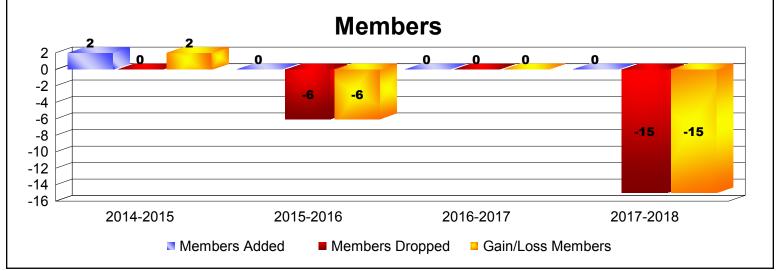

| Year      | New<br>Clubs | Dropped<br>Clubs | Gain/<br>Loss<br>Clubs | New<br>Members | Charter<br>Members | Reinstate<br>Members | Transfer<br>Members | Total<br>Member<br>Added | Total<br>Members<br>Dropped | Gain/<br>Loss<br>Members |
|-----------|--------------|------------------|------------------------|----------------|--------------------|----------------------|---------------------|--------------------------|-----------------------------|--------------------------|
| 2014-2015 | 0            | 0                | 0                      | 2              | 0                  | 0                    | 0                   | 2                        | 0                           | 2                        |
| 2015-2016 | 0            | 0                | 0                      | 0              | 0                  | 0                    | 0                   | 0                        | -6                          | -6                       |
| 2016-2017 | 0            | 0                | 0                      | 0              | 0                  | 0                    | 0                   | 0                        | 0                           | 0                        |
| 2017-2018 | 0            | -1               | -1                     | 0              | 0                  | 0                    | 0                   | 0                        | -15                         | -15                      |
| Average   | 0            | 0                | 0                      | 1              | 0                  | 0                    | 0                   | 1                        | -5                          | -5                       |