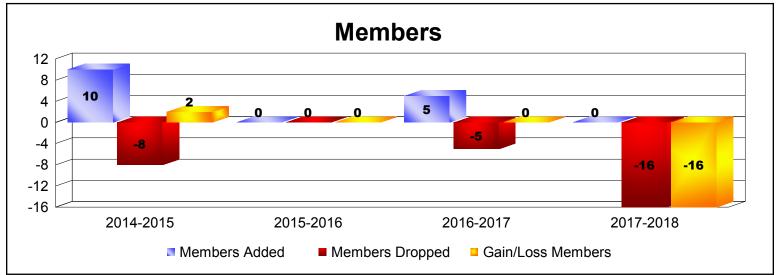

MBR0065 Page 1 of 9 10/3/2019 3:09:51PM

| Year      | New<br>Clubs | Dropped<br>Clubs | Gain/<br>Loss<br>Clubs | New<br>Members | Charter<br>Members | Reinstate<br>Members | Transfer<br>Members | Total<br>Member<br>Added | Total<br>Members<br>Dropped | Gain/<br>Loss<br>Members |
|-----------|--------------|------------------|------------------------|----------------|--------------------|----------------------|---------------------|--------------------------|-----------------------------|--------------------------|
| 2014-2015 | 0            | 0                | 0                      | 9              | 0                  | 1                    | 0                   | 10                       | -8                          | 2                        |
| 2015-2016 | 0            | 0                | 0                      | 0              | 0                  | 0                    | 0                   | 0                        | 0                           | 0                        |
| 2016-2017 | 0            | 0                | 0                      | 5              | 0                  | 0                    | 0                   | 5                        | -5                          | 0                        |
| 2017-2018 | 0            | -1               | -1                     | 0              | 0                  | 0                    | 0                   | 0                        | -16                         | -16                      |
| Average   | 0            | 0                | 0                      | 4              | 0                  | 0                    | 0                   | 4                        | -7                          | -4                       |