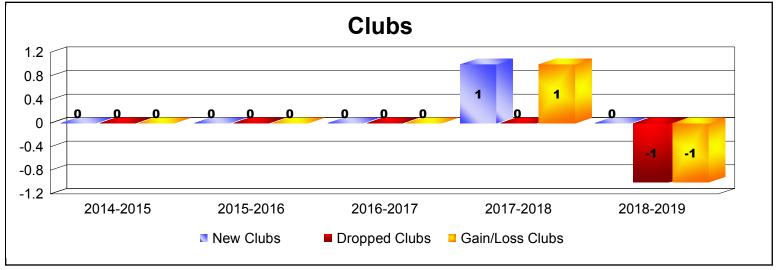

MBR0065 Page 3 of 9 10/3/2019 3:09:51PM

| Year      | New<br>Clubs | Dropped<br>Clubs | Gain/<br>Loss<br>Clubs | New<br>Members | Charter<br>Members | Reinstate<br>Members | Transfer<br>Members | Total<br>Member<br>Added | Total<br>Members<br>Dropped | Gain/<br>Loss<br>Members |
|-----------|--------------|------------------|------------------------|----------------|--------------------|----------------------|---------------------|--------------------------|-----------------------------|--------------------------|
| 2014-2015 | 0            | 0                | 0                      | 40             | 0                  | 0                    | 0                   | 40                       | -54                         | -14                      |
| 2015-2016 | 3            | 0                | 3                      | 40             | 91                 | 3                    | 0                   | 134                      | -56                         | 78                       |
| 2016-2017 | 0            | 0                | 0                      | 64             | 1                  | 1                    | 1                   | 67                       | -69                         | -2                       |
| 2017-2018 | 1            | 0                | 1                      | 28             | 25                 | 3                    | 1                   | 57                       | -63                         | -6                       |
| 2018-2019 | 0            | 0                | 0                      | 36             | 3                  | 3                    | 1                   | 43                       | -22                         | 21                       |
| Average   | 1            | 0                | 1                      | 42             | 24                 | 2                    | 1                   | 68                       | -53                         | 15                       |