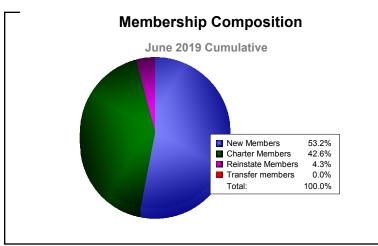

MBR0065 Page 3 of 9 10/3/2019 3:09:51PM

| Year      | New<br>Clubs | Dropped<br>Clubs | Gain/<br>Loss<br>Clubs | New<br>Members | Charter<br>Members | Reinstate<br>Members | Transfer<br>Members | Total<br>Member<br>Added | Total<br>Members<br>Dropped | Gain/<br>Loss<br>Members |
|-----------|--------------|------------------|------------------------|----------------|--------------------|----------------------|---------------------|--------------------------|-----------------------------|--------------------------|
| 2014-2015 | 0            | 0                | 0                      | 40             | 0                  | 0                    | 0                   | 40                       | -54                         | -14                      |
| 2015-2016 | 3            | 0                | 3                      | 40             | 91                 | 3                    | 0                   | 134                      | -56                         | 78                       |
| 2016-2017 | 0            | 0                | 0                      | 64             | 1                  | 1                    | 1                   | 67                       | -69                         | -2                       |
| 2017-2018 | 1            | 0                | 1                      | 28             | 25                 | 3                    | 1                   | 57                       | -63                         | -6                       |
| 2018-2019 | 0            | 0                | 0                      | 36             | 3                  | 3                    | 1                   | 43                       | -22                         | 21                       |
| Average   | 1            | 0                | 1                      | 42             | 24                 | 2                    | 1                   | 68                       | -53                         | 15                       |