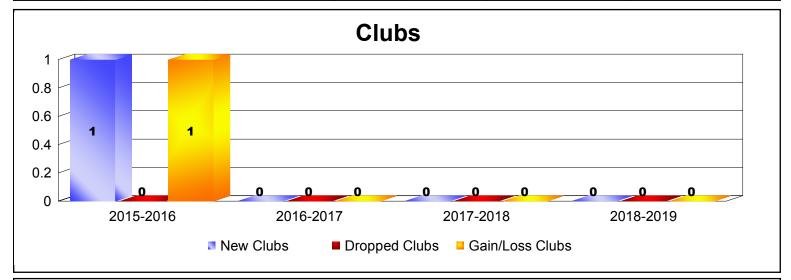

MBR0065 Page 6 of 9 10/3/2019 3:09:51PM

| Year      | New<br>Clubs | Dropped<br>Clubs | Gain/<br>Loss<br>Clubs | New<br>Members | Charter<br>Members | Reinstate<br>Members | Transfer<br>Members | Total<br>Member<br>Added | Total<br>Members<br>Dropped | Gain/<br>Loss<br>Members |
|-----------|--------------|------------------|------------------------|----------------|--------------------|----------------------|---------------------|--------------------------|-----------------------------|--------------------------|
| 2014-2015 | 1            | 0                | 1                      | 30             | 24                 | 3                    | 1                   | 58                       | -12                         | 46                       |
| 2015-2016 | 0            | 0                | 0                      | 8              | 0                  | 1                    | 0                   | 9                        | -31                         | -22                      |
| 2016-2017 | 2            | 0                | 2                      | 43             | 59                 | 0                    | 0                   | 102                      | -22                         | 80                       |
| 2017-2018 | 1            | 0                | 1                      | 25             | 35                 | 1                    | 1                   | 62                       | -38                         | 24                       |
| 2018-2019 | 1            | -1               | 0                      | 40             | 20                 | 3                    | 0                   | 63                       | -52                         | 11                       |
| Average   | 1            | 0                | 1                      | 29             | 28                 | 2                    | 0                   | 59                       | -31                         | 28                       |