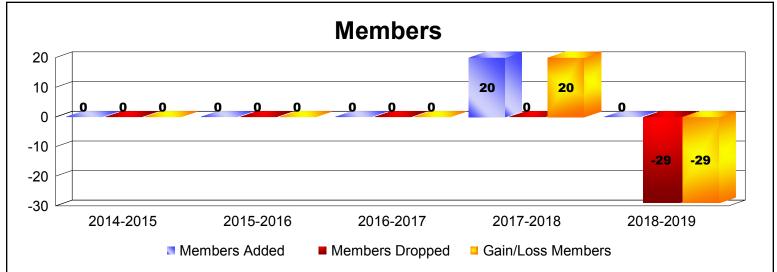

MBR0065 Page 4 of 9 10/3/2019 3:09:51PM

| Year      | New<br>Clubs | Dropped<br>Clubs | Gain/<br>Loss<br>Clubs | New<br>Members | Charter<br>Members | Reinstate<br>Members | Transfer<br>Members | Total<br>Member<br>Added | Total<br>Members<br>Dropped | Gain/<br>Loss<br>Members |
|-----------|--------------|------------------|------------------------|----------------|--------------------|----------------------|---------------------|--------------------------|-----------------------------|--------------------------|
| 2014-2015 | 0            | 0                | 0                      | 0              | 0                  | 0                    | 0                   | 0                        | 0                           | 0                        |
| 2015-2016 | 0            | 0                | 0                      | 0              | 0                  | 0                    | 0                   | 0                        | 0                           | 0                        |
| 2016-2017 | 0            | 0                | 0                      | 0              | 0                  | 0                    | 0                   | 0                        | 0                           | 0                        |
| 2017-2018 | 1            | 0                | 1                      | 0              | 20                 | 0                    | 0                   | 20                       | 0                           | 20                       |
| 2018-2019 | 0            | -1               | -1                     | 0              | 0                  | 0                    | 0                   | 0                        | -29                         | -29                      |
| Average   | 0            | 0                | 0                      | 0              | 4                  | 0                    | 0                   | 4                        | -6                          | -2                       |