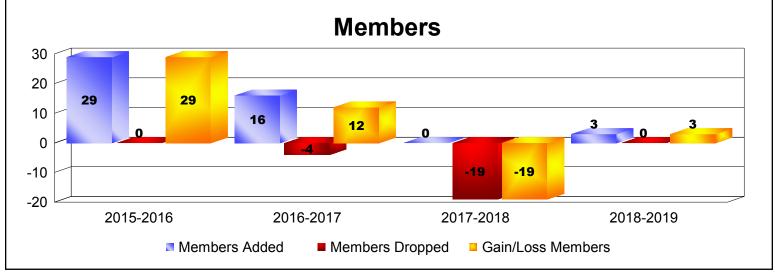

MBR0065 Page 6 of 9 10/3/2019 3:09:51PM

| Year      | New<br>Clubs | Dropped<br>Clubs | Gain/<br>Loss<br>Clubs | New<br>Members | Charter<br>Members | Reinstate<br>Members | Transfer<br>Members | Total<br>Member<br>Added | Total<br>Members<br>Dropped | Gain/<br>Loss<br>Members |
|-----------|--------------|------------------|------------------------|----------------|--------------------|----------------------|---------------------|--------------------------|-----------------------------|--------------------------|
| 2014-2015 | 1            | 0                | 1                      | 30             | 24                 | 3                    | 1                   | 58                       | -12                         | 46                       |
| 2015-2016 | 0            | 0                | 0                      | 8              | 0                  | 1                    | 0                   | 9                        | -31                         | -22                      |
| 2016-2017 | 2            | 0                | 2                      | 43             | 59                 | 0                    | 0                   | 102                      | -22                         | 80                       |
| 2017-2018 | 1            | 0                | 1                      | 25             | 35                 | 1                    | 1                   | 62                       | -38                         | 24                       |
| 2018-2019 | 1            | -1               | 0                      | 40             | 20                 | 3                    | 0                   | 63                       | -52                         | 11                       |
| Average   | 1            | 0                | 1                      | 29             | 28                 | 2                    | 0                   | 59                       | -31                         | 28                       |