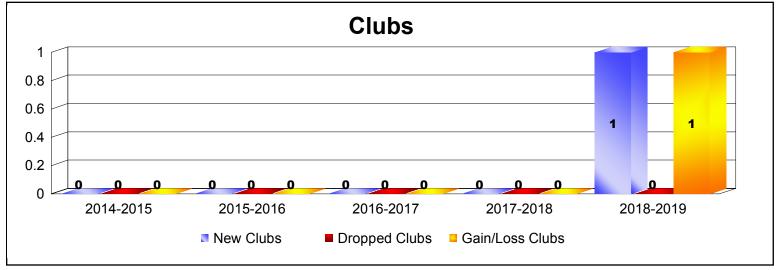

MBR0065 Page 3 of 9 10/3/2019 3:09:51PM

| Year      | New<br>Clubs | Dropped<br>Clubs | Gain/<br>Loss<br>Clubs | New<br>Members | Charter<br>Members | Reinstate<br>Members | Transfer<br>Members | Total<br>Member<br>Added | Total<br>Members<br>Dropped | Gain/<br>Loss<br>Members |
|-----------|--------------|------------------|------------------------|----------------|--------------------|----------------------|---------------------|--------------------------|-----------------------------|--------------------------|
| 2014-2015 | 0            | 0                | 0                      | 40             | 0                  | 0                    | 0                   | 40                       | -54                         | -14                      |
| 2015-2016 | 3            | 0                | 3                      | 40             | 91                 | 3                    | 0                   | 134                      | -56                         | 78                       |
| 2016-2017 | 0            | 0                | 0                      | 64             | 1                  | 1                    | 1                   | 67                       | -69                         | -2                       |
| 2017-2018 | 1            | 0                | 1                      | 28             | 25                 | 3                    | 1                   | 57                       | -63                         | -6                       |
| 2018-2019 | 0            | 0                | 0                      | 36             | 3                  | 3                    | 1                   | 43                       | -22                         | 21                       |
| Average   | 1            | 0                | 1                      | 42             | 24                 | 2                    | 1                   | 68                       | -53                         | 15                       |