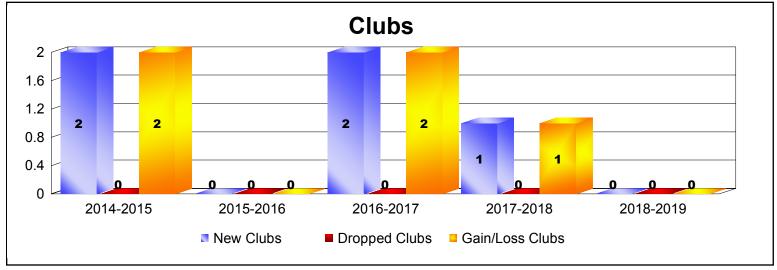

MBR0065 Page 7 of 9 10/3/2019 3:09:51PM

| Year      | New<br>Clubs | Dropped<br>Clubs | Gain/<br>Loss<br>Clubs | New<br>Members | Charter<br>Members | Reinstate<br>Members | Transfer<br>Members | Total<br>Member<br>Added | Total<br>Members<br>Dropped | Gain/<br>Loss<br>Members |
|-----------|--------------|------------------|------------------------|----------------|--------------------|----------------------|---------------------|--------------------------|-----------------------------|--------------------------|
| 2014-2015 | 1            | -1               | 0                      | 23             | 40                 | 0                    | 0                   | 63                       | -55                         | 8                        |
| 2015-2016 | 1            | 0                | 1                      | 23             | 23                 | 0                    | 0                   | 46                       | -23                         | 23                       |
| 2016-2017 | 0            | 0                | 0                      | 34             | 0                  | 0                    | 0                   | 34                       | -29                         | 5                        |
| 2017-2018 | 1            | 0                | 1                      | 32             | 31                 | 6                    | 4                   | 73                       | -35                         | 38                       |
| 2018-2019 | 0            | -1               | -1                     | 35             | 6                  | 3                    | 0                   | 44                       | -71                         | -27                      |
| Average   | 1            | 0                | 0                      | 29             | 20                 | 2                    | 1                   | 52                       | -43                         | 9                        |