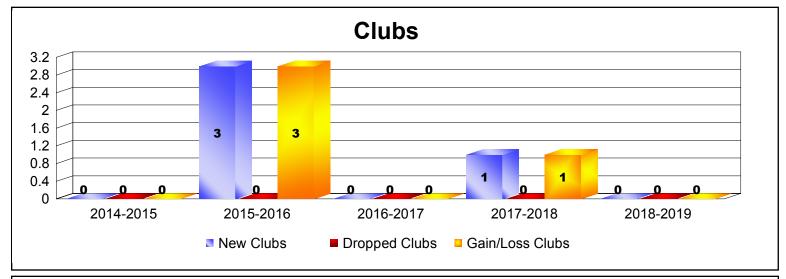

MBR0065 Page 4 of 9 10/3/2019 3:09:51PM

| Year      | New<br>Clubs | Dropped<br>Clubs | Gain/<br>Loss<br>Clubs | New<br>Members | Charter<br>Members | Reinstate<br>Members | Transfer<br>Members | Total<br>Member<br>Added | Total<br>Members<br>Dropped | Gain/<br>Loss<br>Members |
|-----------|--------------|------------------|------------------------|----------------|--------------------|----------------------|---------------------|--------------------------|-----------------------------|--------------------------|
| 2014-2015 | 0            | 0                | 0                      | 0              | 0                  | 0                    | 0                   | 0                        | 0                           | 0                        |
| 2015-2016 | 0            | 0                | 0                      | 0              | 0                  | 0                    | 0                   | 0                        | 0                           | 0                        |
| 2016-2017 | 0            | 0                | 0                      | 0              | 0                  | 0                    | 0                   | 0                        | 0                           | 0                        |
| 2017-2018 | 1            | 0                | 1                      | 0              | 20                 | 0                    | 0                   | 20                       | 0                           | 20                       |
| 2018-2019 | 0            | -1               | -1                     | 0              | 0                  | 0                    | 0                   | 0                        | -29                         | -29                      |
| Average   | 0            | 0                | 0                      | 0              | 4                  | 0                    | 0                   | 4                        | -6                          | -2                       |